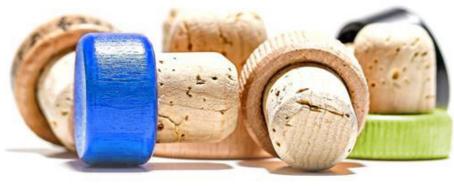

Viscose also has an extensive range of primary closures including; Bartops, Corks, Aluminium ROPPs and GPI closures to seal your bottle and protect the contents. Our extensive range of closures are suitable for food, beverages, consumer products and industrial packaging in a wide range of materials.