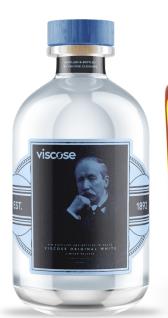

We produce tamper evident bands made from four substrates: Cellulose, PET, PVC and PLA and are available in three formats tubing, cut bands and preformed bands. Viscose is also the only UK manufacturer of capsules, secondary seals for bottled products in a wide range of sectors, made from PVC or PET that can be fully customised to your specific requirements.

Viscose also has an extensive range of primary closures including; Bartops, Corks, Aluminium ROPPs and GPI closures to seal your bottle and protect the contents. Our extensive range of closures are suitable for food, beverages, consumer products and industrial packaging in a wide range of materials.