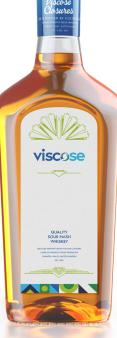

We produce tamper evident bands made from four substrates: Cellulose, PET, PVC and PLA and are available in three formats tubing, cut bands and preformed bands. Viscose is also the only UK manufacturer of capsules, secondary seals for bottled products in a wide range of sectors, made from PVC or PET that can be fully customised to your specific requirements.

Viscose also has an extensive range of primary closures including; Bartops, Corks, Aluminium ROPPs and GPI closures to seal your bottle and protect the contents. Our extensive range of closures are suitable for food, beverages, consumer products and industrial packaging in a wide range of materials.