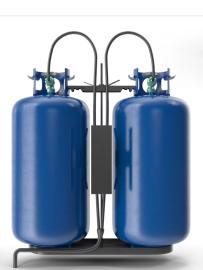

Protecting your products by using our tamper evident seals has never been more critical. Viscose tamper evident solutions are currently being applied to medical gas canisters; antiseptic gels; eye drops; lab culture tests; hand sanitisers and numerous other products that need identification and protection across the World.