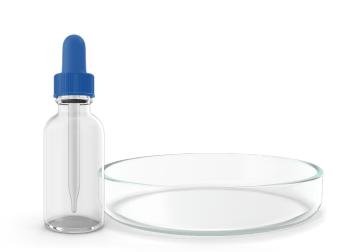

Protecting your products by using our tamper evident seals has never been more critical. Viscose tamper evident solutions are currently being applied to medical gas canisters; antiseptic gels; eye drops; lab culture tests; hand sanitisers and numerous other products that need identification and protection across the World.