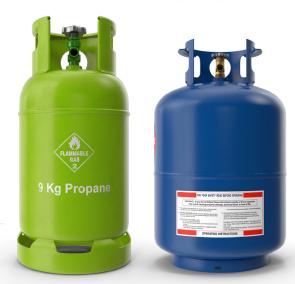

Protecting your products by using our tamper evident seals has never been more critical. Viscose tamper evident solutions are currently being applied to medical gas canisters; antiseptic gels; eye drops; lab culture tests; hand sanitisers and numerous other products that need identification and protection across the World.