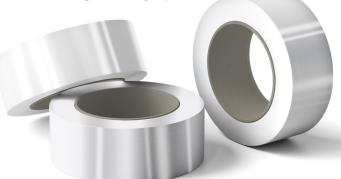

The tamper evident bands produced in Swansea are made from four substrates: Cellulose, PET, PVC and PLA and are available in three formats tubing, cut bands and preformed bands. Viscose is also the only UK manufacturer of capsules, secondary seals for bottled products in a wide range of sectors , made from PVC or PET that can be fully customised to your specific requirements.

#### OUR RANGE

- Cut Bands
- Tubing with standard 127mm Core Pre-formed Bands