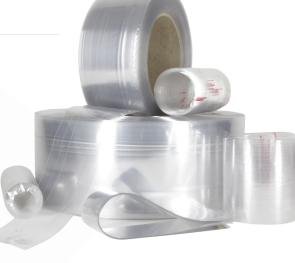

The tamper evident bands produced in Swansea are made from four substrates: Cellulose, PET, PVC and PLA and are available in three formats tubing, cut bands and preformed bands. Viscose is also the only UK manufacturer of capsules, secondary seals for bottled products in a wide range of sectors , made from PVC or PET that can be fully customised to your specific requirements.

### OPTIONS

- Available in Bio-degradable Cellulose or Film (
- Bespoke coloured tear strips including Holographic In- house printing experts to colour match your brand or pantone colour in up to 3 colour print
- PET & PVC Film available in 50 or 70 Micron Digital Printing capability with our trusted partners
- Alternative tubing core sizes